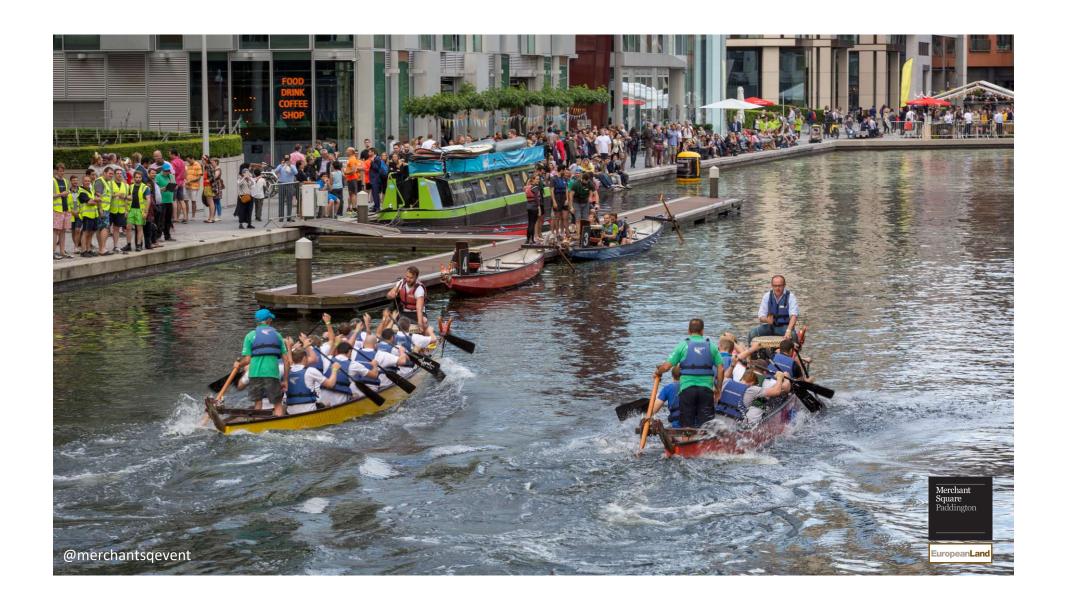

## 5 Kingdom Street and The Box

Merchant Square Paddington

173,000 sq. ft.

16 storeys

12,000 sq. ft. floors

@merchantsqevent