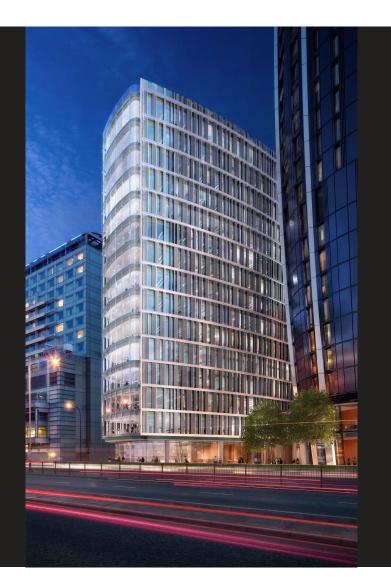

## 5 Kingdom Street and The Box

Merchant Square Paddington

173,000 sq. ft.

16 storeys

12,000 sq. ft. floors

@merchantsqevent