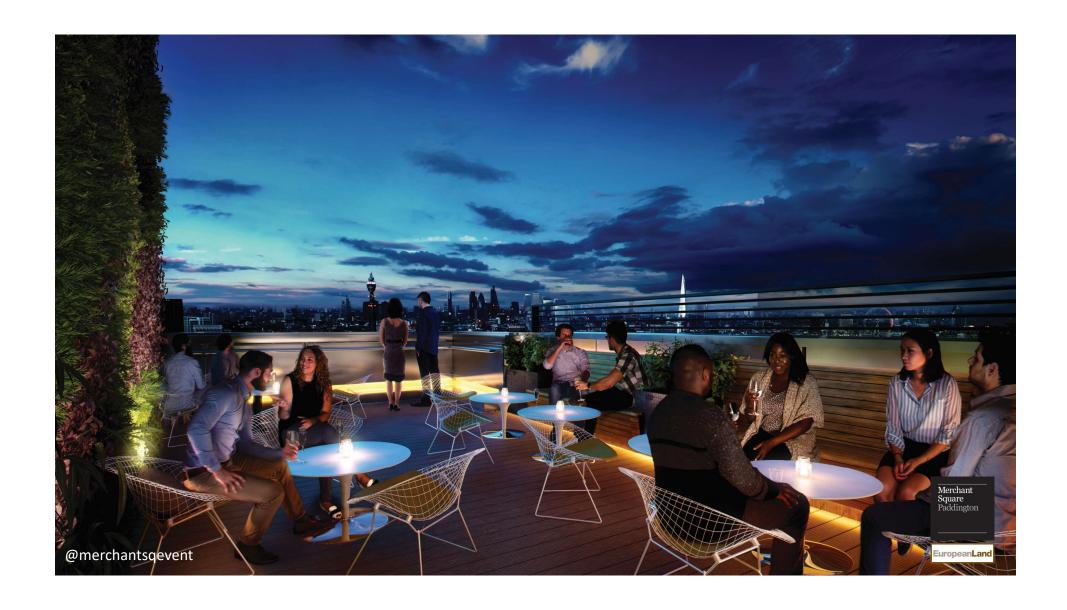

## 5 Kingdom Street and The Box

Merchant Square Paddington

173,000 sq. ft.

16 storeys

12,000 sq. ft. floors

@merchantsqevent