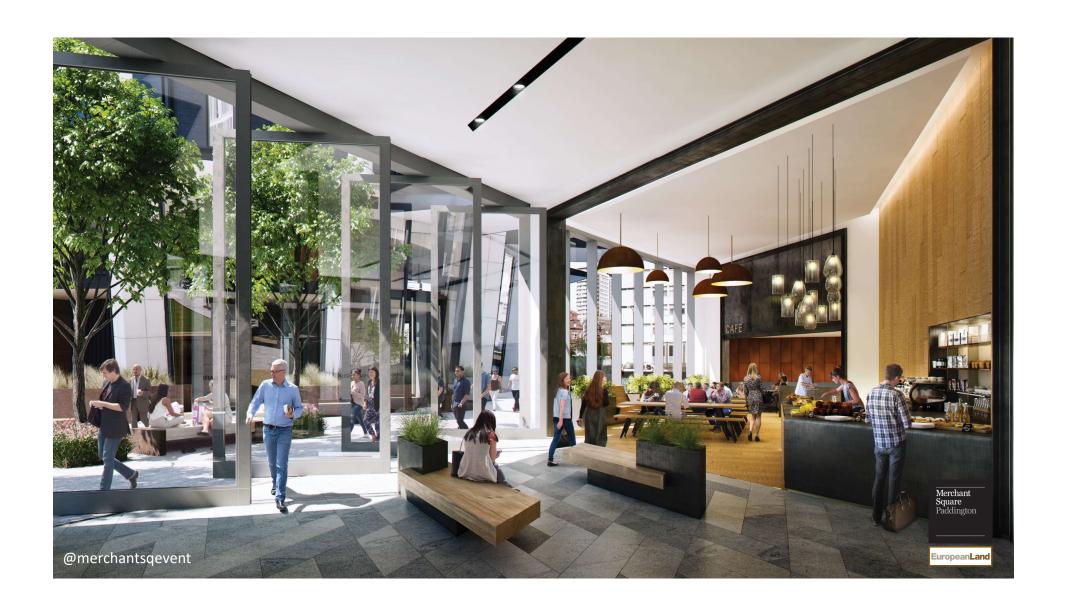

## 5 Kingdom Street and The Box

Merchant Square Paddington

173,000 sq. ft.

16 storeys

12,000 sq. ft. floors

@merchantsqevent