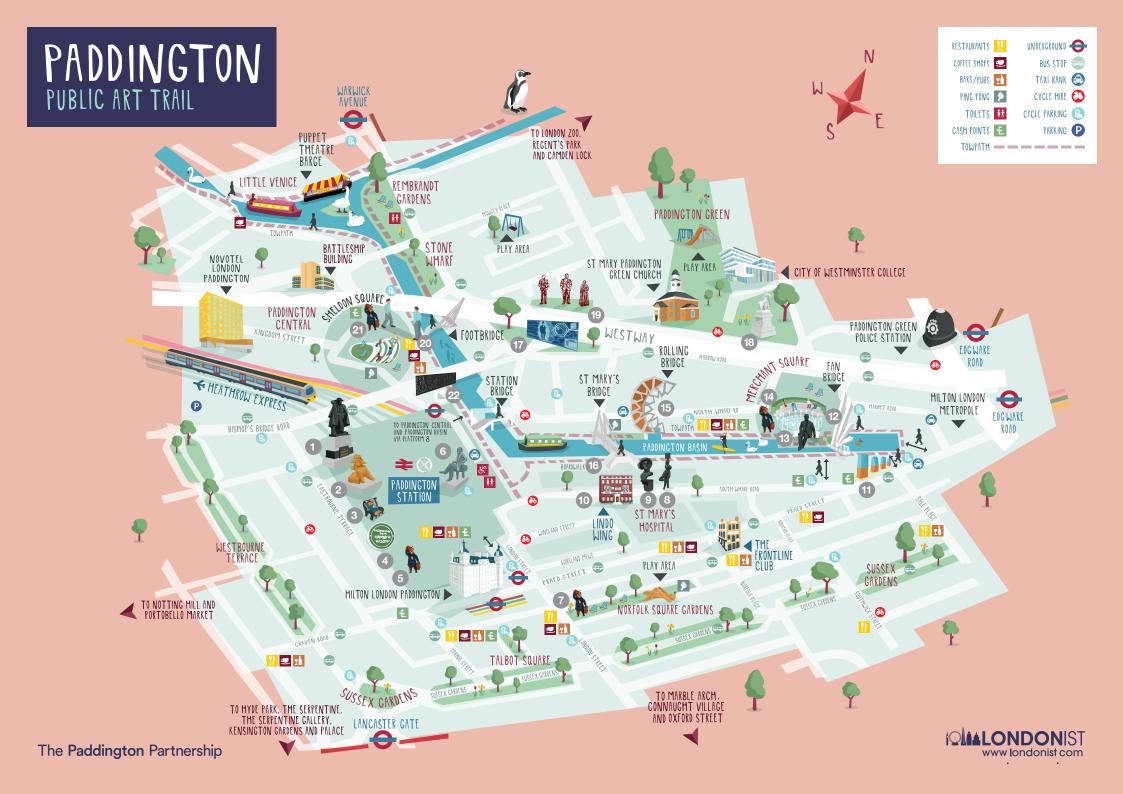

Charles Sargeant Jagger Bronze / Unveiled November 1922 Platform One, Paddington Station

### PADDINGTON BEAR™

Marcus Cornish Bronze / Unveiled 2000 Platform One, Paddington Station

#### ■ PADDINGTON BEAR<sup>™</sup> BOOK BENCH

Michelle Heron Unveiled 2014 Platform One, Paddington Station

### PADDINGTON BEAR™ GREEN PLAQUE

Commissioned by STUDIOCANAL Unveiled December 2014 Platform One, Paddington Station

## ■ PADDINGTON<sup>™</sup>

Michael Bond Commissioned 2014 Paddington Bear Shop, Paddington Station

## ISAMBARD KINGDOM BRUNEL

John Doubleday Bronze / Unveiled 1982 Platform Eight, Paddington Station

### PADDINGTONSCAPE

Hannah Warren Commissioned 2014 Norfolk Square Gardens (May to October) Hilton London Paddington, Lobby (November to April)

#### GETTING BACK ON THE RIGHT FOOT

Allan Sly Bronze / Unveiled 1993. QEQM Wing, external St Mary's Hospital, South Wharf Road

### QUEEN ELIZABETH QUEEN MOTHER

Vivien Mallock Bronze / Unveiled 2002. QEQM Wing, foyer St Mary's Hospital, South Wharf Road

## LINDO WING Julian Opie

Glass installation / Commissioned 2011-2012 St Mary's Hospital, South Wharf Road

# LOCK LEVEL LINE Danny Lane

Glass and CorTen steel / Unveiled September 2003. West End Quay, Paddington Basin

## FAN BRIDGE

13

Knight Architects & AKT II Steel / Unveiled September 2014 Merchant Square, Paddington Basin

## SIR SIMON MILTON

Bruce Denny Bronze / Unveiled 2014 Merchant Square, Paddington Basin

## BRICK BEAR

Robin Partington and Partners Commissioned 2014 Merchant Square, Paddington Basin

## ROLLING BRIDGE

Heatherwick Studio Steel / Completed 2004 Paddington Basin

### **BASKETBALL**

Ron Haselden Glass panels with LED lighting / Commissioned 2012. Canalside exterior of QEQM Wing, St Mary's Hospital

### **BRUNEL MURAL**

Robert Dawson Ceramic tiles / Unveiled 2014 Below the Westway, Harrow Road

## SARAH SIDDONS

Léon-Joseph Chavalliaud White marble / Unveiled 1897 Paddington Green

## **PORTRAIT BENCH SERIES**

Sustrans Art Team CorTen Steel / Unveiled 2013 St Mary's, Paddington Green

TWO FIGURES

20

Sean Henry Painted bronze / Commissioned 2003 Canalside, Paddington Central

BEARING UP

Commissioned 2014 Sheldon Square, Paddington Central

MESSAGE FROM AN UNSEEN WORLD

United Visual Artists with an original poem by Nick Drake Anodised aluminium, LED, code / Commissioned 2016 Beneath Bishop's Bridge Road, canalside, Paddington Central